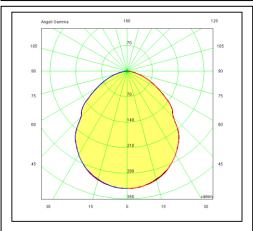

Polycarbonate diffuser in sandblast finish and silicon gasket.

Dimmable: NO (available on request)

Screws in A2 stainless steel

Transformer included - LED Citizen included

IK08 IP65 850°C LED 24W 4000°K 2560LM RA85