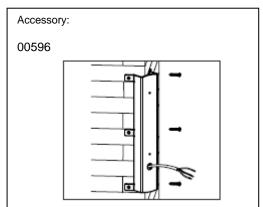

## **Morphis**

Article 178L24N.01

Product type: Wall Light

Body material

Die-casting aluminium EN47100, prior the painting process, washed with stones. Painting made by polyester powder coating with high resistant against oxidation.

Polycarbonate diffuser in sandblast finish and silicon gasket.

Dimmable: NO (available on request)

Screws in A2 stainless steel

Transformer included - LED Citizen included

IK08 IP65 850°C LED 24W 4000°K 2560LM RA85