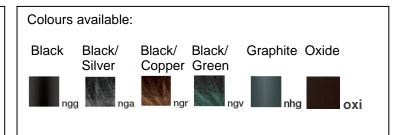

## **Morphis**

Article 178L24N.01

Product type: Wall Light

Body material

Die-casting aluminium EN47100, prior the painting process, washed with stones. Painting made by polyester powder coating with high resistant against oxidation.