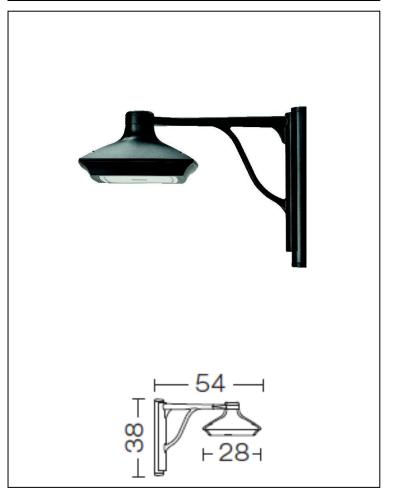

## **Morphis**

Article 178L24N.01

Product type: Wall Light

Body material

Die-casting aluminium EN47100, prior the painting process, washed with stones. Painting made by polyester powder coating with high resistant against oxidation.

Polycarbonate diffuser in sandblast finish and silicon gasket.

Dimmable: NO (available on request)

Screws in A2 stainless steel

Transformer included - LED Citizen included

IK08 IP65 850°C LED 24W 4000°K 2560LM RA85